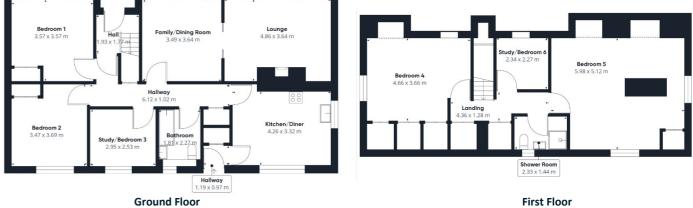

Overdale, 5 Melvaig, Gairloch, Ross-shire, IV21 2EA

Offers Over £270,000

Detached house situated in an elevated position with beautiful views over the Minch.

**First Floor**