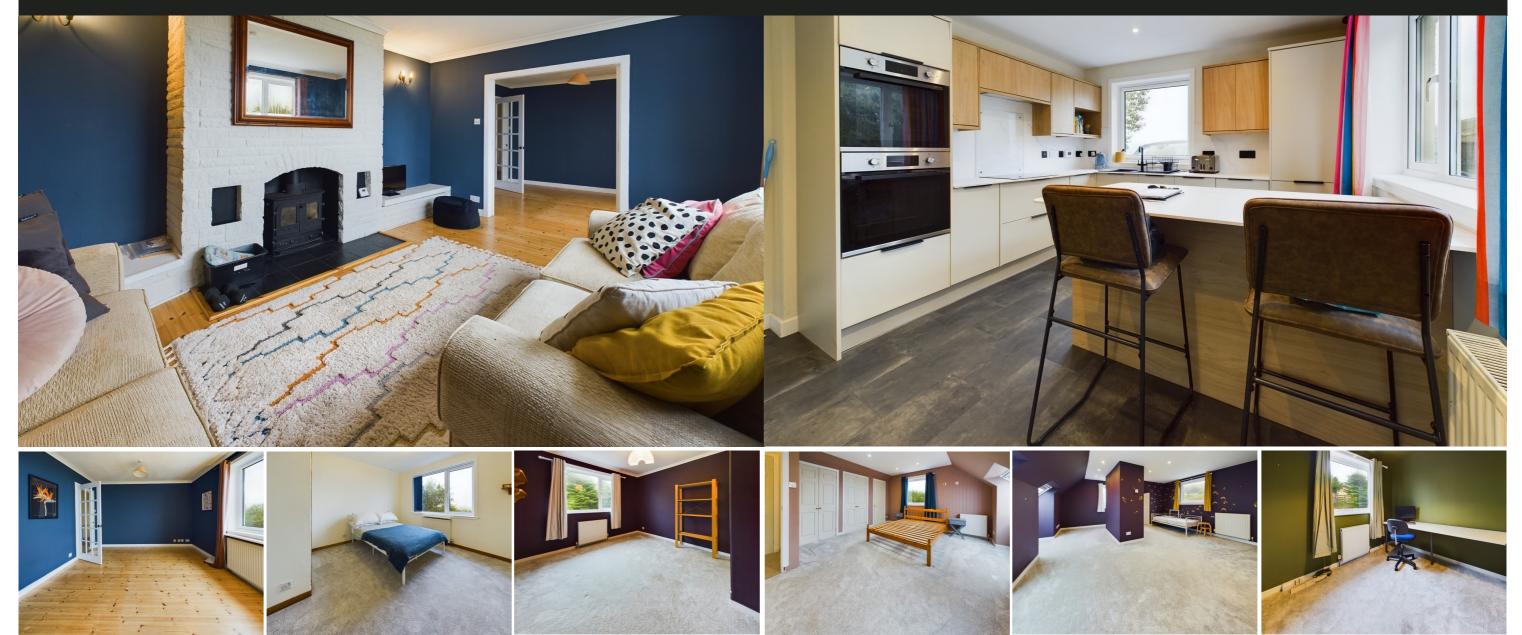

Overdale is a beautiful coastal retreat overlooking The Minch with stunning panoramic views of The Isle of Skye and the Outer Hebrides, the Northern Lights have been seen from the property and there are amazing sunsets. The house has been well maintained and has had a new kitchen fitted less than a year ago. The house is in excellent decorative order throughout. Having four double bedrooms and two bathrooms it sleeps 6-8 people comfortably and benefits from oil central heating, a wood burning stove, double glazing and has an excellent broadband connection. Overdale would provide an ideal family home which also has scope for the opportunity for holiday letting.

## Offers Over £270,000

MIDDLETON ROSS

- Detached House
- Entrance Hall
- Lounge
- Kitchen/Diner
- Dining Room
- Four Bedrooms
- · Four Deuroonis
- Two Studies
- Bathroom
- 01349 865125

## FOR SALE

Shower Room
Double Glazing
Oil Fired Central Heating
Wood Burning Stove
Gardens Surrounding House
Stunning Views
Off Road Parking for Two Cars
High Speed Broadband
Two Sheds and a Polytunnel
EPC Rating D
REF 23
HSPC 61107