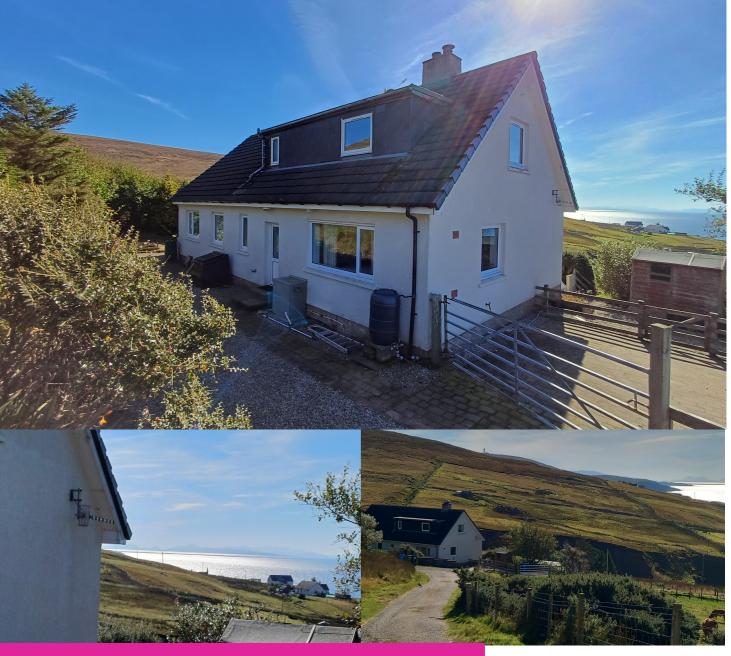

Overdale is a beautiful coastal retreat overlooking The Minch with stunning panoramic views of The Isle of Skye and the Outer Hebrides, the Northern Lights have been seen from the property and there are amazing sunsets. The house has been well maintained and has had a new kitchen fitted less than a year ago. The house is in excellent decorative order throughout. Having four double bedrooms and two bathrooms it sleeps 6-8 people comfortably and benefits from oil central heating, a wood burning stove, double glazing and has an excellent broadband connection. Overdale would provide an ideal family home which also has scope for the opportunity for holiday letting.

Overdale, 5 Melvaig, Gairloch, Ross-shire, IV21 2EA

Offers Over £270,000

Detached house situated in an elevated position with beautiful views over the Minch.

**First Floor**