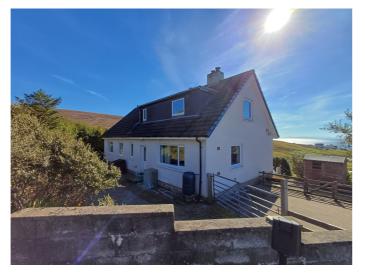

Overdale is a beautiful coastal retreat overlooking The Minch with stunning panoramic views of The Isle of Skye and the Outer Hebrides, the Northern Lights have been seen from the property and there are amazing sunsets. The house has been well maintained and has had a new kitchen fitted less than a year ago. The house is in excellent decorative order throughout. Having four double bedrooms and two bathrooms it sleeps 6-8 people comfortably and benefits from oil central heating, a wood burning stove, double glazing and has an excellent broadband connection. Overdale would provide an ideal family home which also has scope for the opportunity for holiday letting.

Overdale, 5 Melvaig, Gairloch, Ross-shire, IV21 2EA

Offers Over £270,000

Detached house situated in an elevated position with beautiful views over the Minch.

**First Floor**