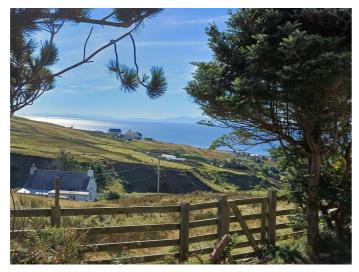

Overdale is a beautiful coastal retreat overlooking The Minch with stunning panoramic views of The Isle of Skye and the Outer Hebrides, the Northern Lights have been seen from the property and there are amazing sunsets. The house has been well maintained and has had a new kitchen fitted less than a year ago. The house is in excellent decorative order throughout. Having four double bedrooms and two bathrooms it sleeps 6-8 people comfortably and benefits from oil central heating, a wood burning stove, double glazing and has an excellent broadband connection. Overdale would provide an ideal family home which also has scope for the opportunity for holiday letting.