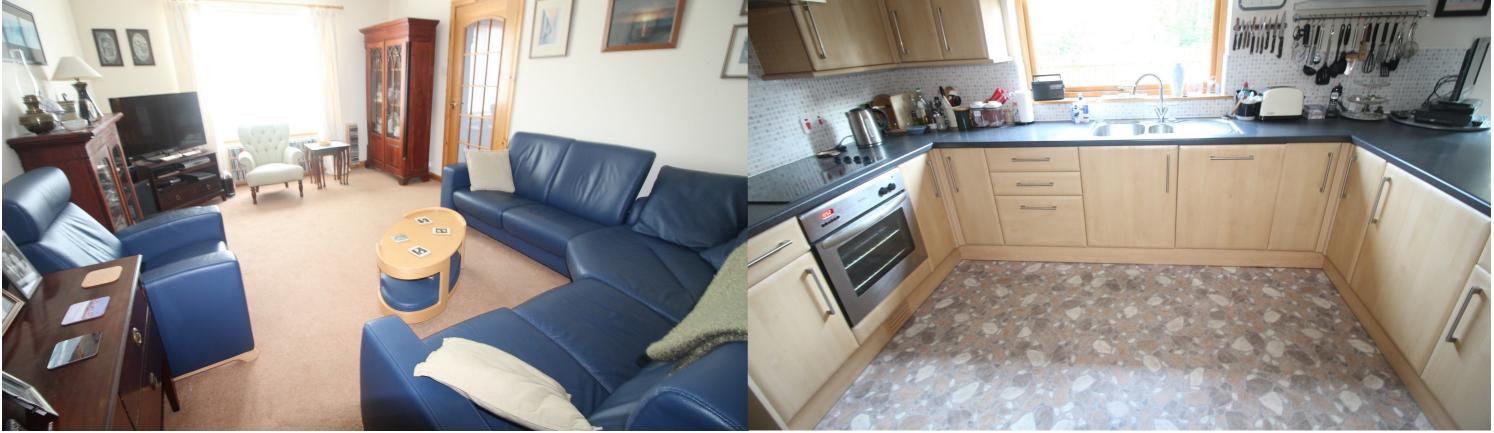

This attractive house was built around 18 years ago. It has been well maintained and is in excellent order throughout. The rooms are bright, spacious and all painted in neutral colours. Parking for two cars is provided in the driveway, which also has a car port. There is a low maintenance attractive garden to the back which has an open outlook to the rear. The property has four bedrooms one of which is en-suite. The loft is fully insulated, boarded, with lighting and power sockets. The house also benefits from gas central heating and double glazing. This property would provide an ideal family home.

## Offers Over £240,000

- · Detached House
- Vestibule
- Entrance Hall
- Lounge
- · Kitchen/Diner
- Utility Room
- Four Bedrooms (One En-Suite)
- · Ground Floor Shower Room

- · First Floor Bathroom
- · Landing with Study Area
- · Fully Floored Loft with Power and Light
- Double Glazing
- · Gas Central Heating
- · Low Maintenance Gardens
- Garden Shed with Power and Light
- Potting Shed
- Off Road Parking for two Cars with a Car Port
- **EPC** Rating C