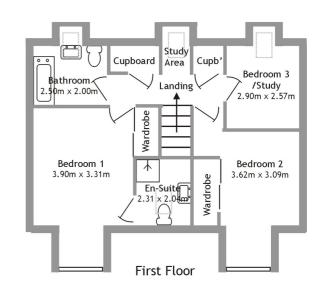

## Offers Over £240,000

- · Detached House
- Vestibule
- Entrance Hall
- Lounge
- · Kitchen/Diner
- Utility Room
- Four Bedrooms (One En-Suite)
- · Ground Floor Shower Room

- · First Floor Bathroom
- · Landing with Study Area
- · Fully Floored Loft with Power and Light
- Double Glazing
- · Gas Central Heating
- · Low Maintenance Gardens
- Garden Shed with Power and Light
- Potting Shed
- Off Road Parking for two Cars with a Car Port
- **EPC** Rating C

## middletonross.co.uk

3 Sgitheach Place, Evanton, Ross-shire, IV16 9UD

Offers Over £240,000

Detached house situated in a quiet residential street in the centre of the village.

Floor plan sizes are approximate