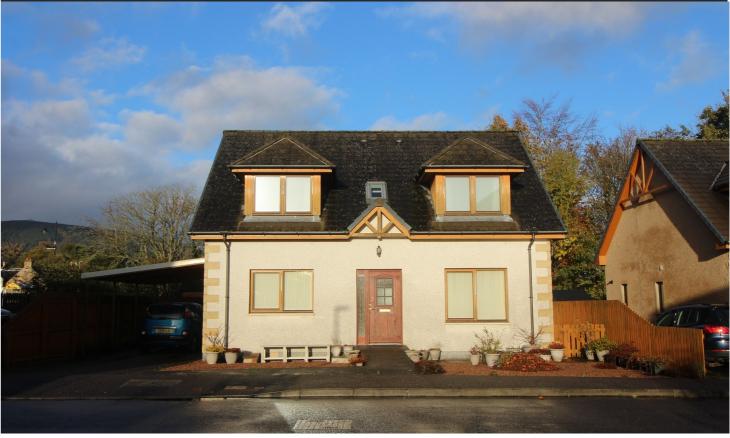

This detached house is located in a quiet street and conveniently situated close to the centre of the village. within easy walking distance of the shops and bus stops. There is also a beautiful community woodland walk leading to the famous Black Rock Gorge along with many other attractive walks nearby. Evanton is a popular Ross-shire village with a great community spirit. It offers a variety of amenities including a Coop, hotel with a pub and restaurant, hairdresser, café, churches and the popular Storehouse at Foulis is just a short distance along the A9. There is a primary school in the village with the older children attending Alness or Dingwall Academy for which transport is provided. A wider variety of shops and a leisure centre, which has a swimming pool, can be found in Dingwall where there are also national supermarkets, hotels, a bank, independent retailers, restaurants, coffee shops a post office, pubs and fast food outlets. Dingwall benefits from regular bus and train services to both north and south and Inverness is an easy commute by car.

This attractive house was built around 18 years ago. It has been well maintained and is in excellent order throughout. The rooms are bright, spacious and all painted in neutral colours. Parking for two cars is provided in the driveway, which also has a car port. There is a low maintenance attractive garden to the back which has an open outlook to the rear. The property has four bedrooms one of which is en-suite. The loft is fully insulated, boarded, with lighting and power sockets. The house also benefits from gas central heating and double glazing. This property would provide an ideal family home.

## 3 Sgitheach Place, Evanton, Ross-shire, IV16 9UD

## Offers Over £240,000

- · Detached House
- Vestibule
- Entrance Hall
- Lounge
- · Kitchen/Diner
- Utility Room
- Four Bedrooms (One En-Suite)
- · Ground Floor Shower Room

- · First Floor Bathroom
- · Landing with Study Area
- · Fully Floored Loft with Power and Light
- Double Glazing
- · Gas Central Heating
- · Low Maintenance Gardens
- Garden Shed with Power and Light
- Potting Shed
- Off Road Parking for two Cars with a Car Port
- **EPC** Rating C