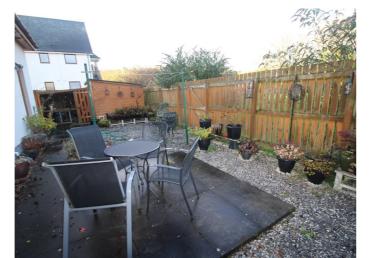

This attractive house was built around 18 years ago. It has been well maintained and is in excellent order throughout. The rooms are bright, spacious and all painted in neutral colours. Parking for two cars is provided in the driveway, which also has a car port. There is a low maintenance attractive garden to the back which has an open outlook to the rear. The property has four bedrooms one of which is en-suite. The loft is fully insulated, boarded, with lighting and power sockets. The house also benefits from gas central heating and double glazing. This property would provide an ideal family home.

## Offers Over £240,000

- · Detached House
- Vestibule
- Entrance Hall
- Lounge
- · Kitchen/Diner
- Utility Room
- Four Bedrooms (One En-Suite)
- · Ground Floor Shower Room

- · First Floor Bathroom
- · Landing with Study Area
- · Fully Floored Loft with Power and Light
- Double Glazing
- · Gas Central Heating
- · Low Maintenance Gardens
- Garden Shed with Power and Light
- Potting Shed
- Off Road Parking for two Cars with a Car Port
- **EPC** Rating C