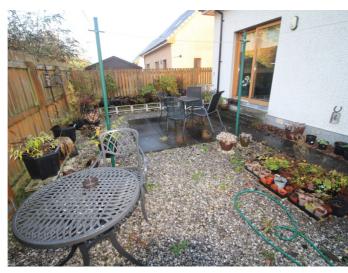

This attractive house was built around 18 years ago. It has been well maintained and is in excellent order throughout. The rooms are bright, spacious and all painted in neutral colours. Parking for two cars is provided in the driveway, which also has a car port. There is a low maintenance attractive garden to the back which has an open outlook to the rear. The property has four bedrooms one of which is en-suite. The loft is fully insulated, boarded, with lighting and power sockets. The house also benefits from gas central heating and double glazing. This property would provide an ideal family home.

## Offers Over £240,000

- · Detached House
- Vestibule
- Entrance Hall
- Lounge
- · Kitchen/Diner
- Utility Room
- Four Bedrooms (One En-Suite)
- · Ground Floor Shower Room

- · First Floor Bathroom
- · Landing with Study Area
- · Fully Floored Loft with Power and Light
- Double Glazing
- · Gas Central Heating
- · Low Maintenance Gardens
- Garden Shed with Power and Light
- Potting Shed
- Off Road Parking for two Cars with a Car Port
- **EPC** Rating C