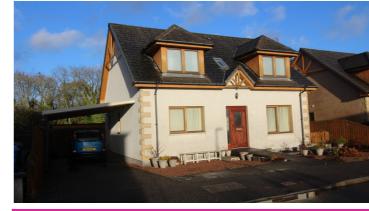

This detached house is located in a quiet street and conveniently situated close to the centre of the village. within easy walking distance of the shops and bus stops. There is also a beautiful community woodland walk leading to the famous Black Rock Gorge along with many other attractive walks nearby. Evanton is a popular Ross-shire village with a great community spirit. It offers a variety of amenities including a Coop, hotel with a pub and restaurant, hairdresser, café, churches and the popular Storehouse at Foulis is just a short distance along the A9. There is a primary school in the village with the older children attending Alness or Dingwall Academy for which transport is provided. A wider variety of shops and a leisure centre, which has a swimming pool, can be found in Dingwall where there are also national supermarkets, hotels, a bank, independent retailers, restaurants, coffee shops a post office, pubs and fast food outlets. Dingwall benefits from regular bus and train services to both north and south and Inverness is an easy commute by car.

This attractive house was built around 18 years ago. It has been well maintained and is in excellent order throughout. The rooms are bright, spacious and all painted in neutral colours. Parking for two cars is provided in the driveway, which also has a car port. There is a low maintenance attractive garden to the back which has an open outlook to the rear. The property has four bedrooms one of which is en-suite. The loft is fully insulated, boarded, with lighting and power sockets. The house also benefits from gas central heating and double glazing. This property would provide an ideal family home.

## 3 Sgitheach Place, Evanton, Ross-shire, IV16 9UD