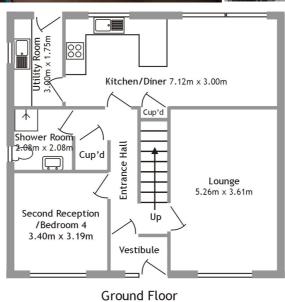

## Offers Over £240,000

- · Detached House
- Vestibule
- Entrance Hall
- Lounge
- · Kitchen/Diner
- Utility Room
- Four Bedrooms (One En-Suite)
- · Ground Floor Shower Room

- · First Floor Bathroom
- · Landing with Study Area
- · Fully Floored Loft with Power and Light
- Double Glazing
- · Gas Central Heating
- · Low Maintenance Gardens
- Garden Shed with Power and Light
- Potting Shed
- Off Road Parking for two Cars with a Car Port
- **EPC** Rating C

## middletonross.co.uk

3 Sgitheach Place, Evanton, Ross-shire, IV16 9UD

Offers Over £240,000

Detached house situated in a quiet residential street in the centre of the village.

Floor plan sizes are approximate