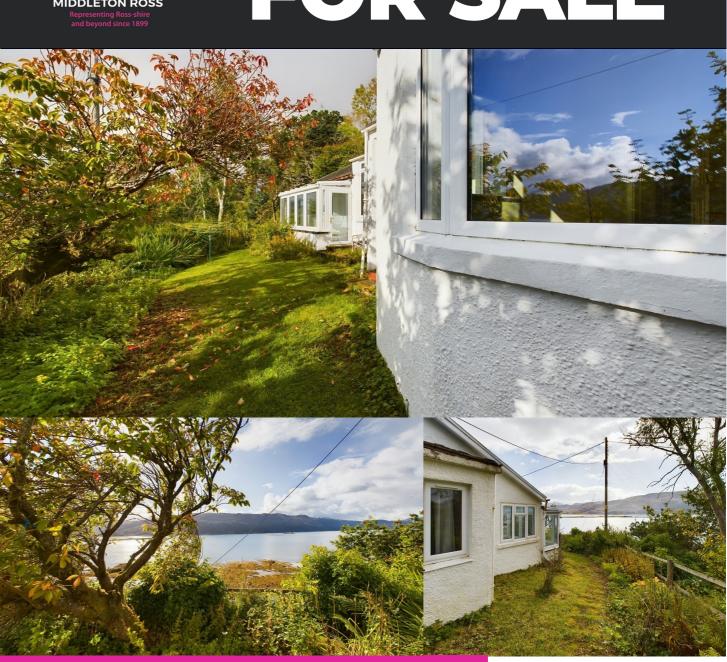

# FOR SALE

EPC Rating G

REF 44 HSPC 61146

Sherbrooke, Croft Road, Lochcarron, Ross-shire, IV54 8YA

Offers Over £200,000

Detached bungalow situated in an elevated position on the shore of Lochcarron with wonderful views.

This spacious house is situated in a stunning elevated position above the shore of Lochcarron with views to the loch and the hills beyond. The original property was built around 1900 and is of a traditional stone construction under a slate roof with extensions added in the 1960's. The House has electric storage heating a wood burning stove and an open fire. The double glazing was installed around six years ago. This house requires upgrading but with its wonderful lochside location on the NC500, the property would provide an ideal family home or holiday let.