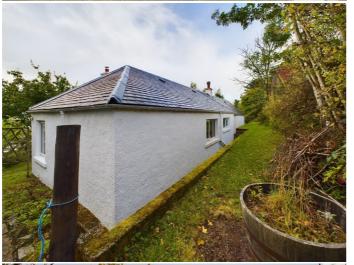

This spacious house is situated in a stunning elevated position above the shore of Lochcarron with views to the loch and the hills beyond. The original property was built around 1900 and is of a traditional stone construction under a slate roof with extensions added in the 1960's. The House has electric storage heating a wood burning stove and an open fire. The double glazing was installed around six years ago. This house requires upgrading but with its wonderful lochside location on the NC500, the property would provide an ideal family home or holiday let.

### · Detached Bungalow

- Porch
- Front Entrance Hall
- Two Large Reception Rooms
- Kitchen
- Sunroom
- Three Bedrooms
- Side Entrance Hall with Storage
- Bathroom