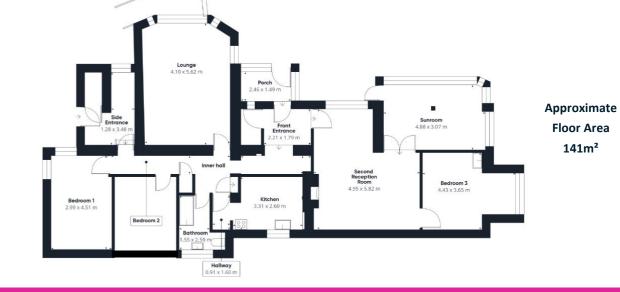

### · Detached Bungalow

- Porch
- Front Entrance Hall
- Two Large Reception Rooms
- Kitchen
- Sunroom
- Three Bedrooms
- Side Entrance Hall with Storage
- Bathroom