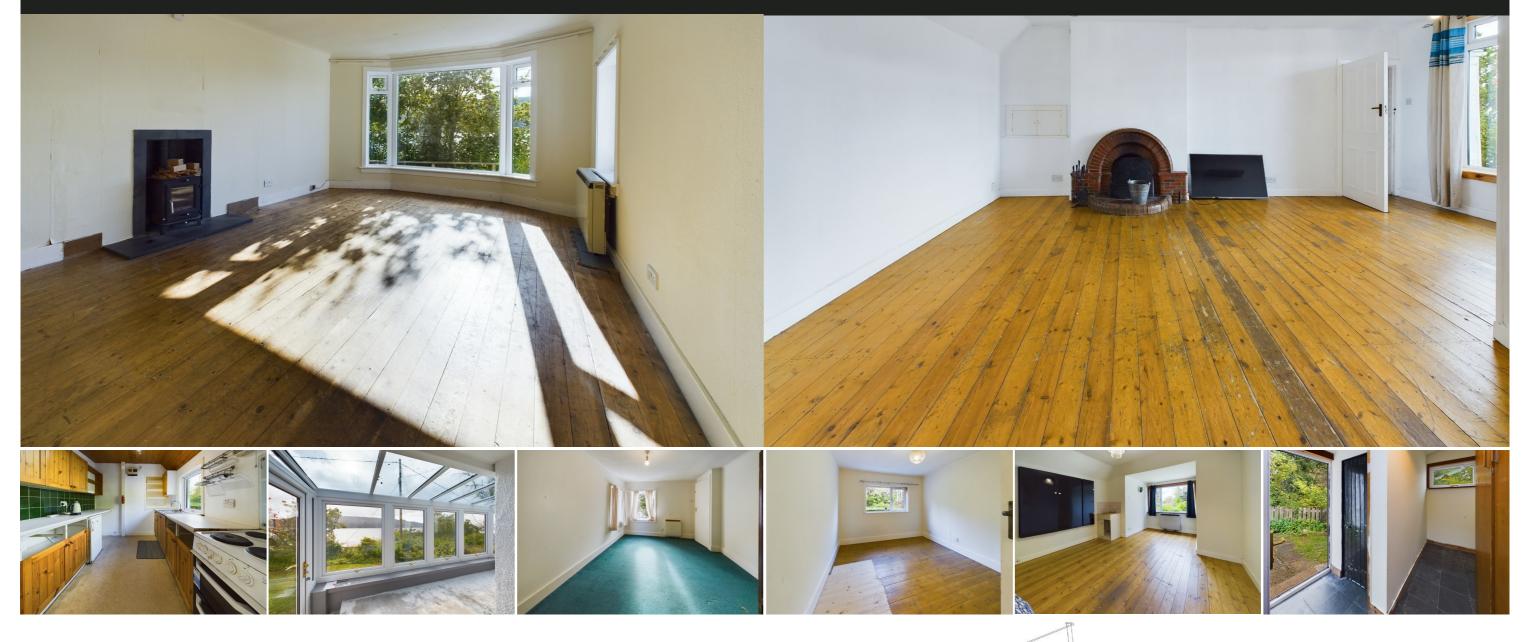

This spacious house is situated in a stunning elevated position above the shore of Lochcarron with views to the loch and the hills beyond. The original property was built around 1900 and is of a traditional stone construction under a slate roof with extensions added in the 1960's. The House has electric storage heating a wood burning stove and an open fire. The double glazing was installed around six years ago. This house requires upgrading but with its wonderful lochside location on the NC500, the property would provide an ideal family home or holiday let.

### · Detached Bungalow

- Porch
- Front Entrance Hall
- Two Large Reception Rooms
- Kitchen
- Sunroom
- Three Bedrooms
- Side Entrance Hall with Storage
- Bathroom

## 01349 865125 middletonross.co.uk

- Wood Burning Stove Open Fireplace Electric Storage Heating Double Glazing Garden Surrounding House Off Road Parking Large Outbuilding **Beautiful Views of the Loch and Hillsides** Situated on the North Coast 500

# FOR SALE

EPC Rating G

REF 44 HSPC 61146

Sherbrooke, Croft Road, Lochcarron, Ross-shire, IV54 8YA

Offers Over £200,000

Detached bungalow situated in an elevated position on the shore of Lochcarron with wonderful views.