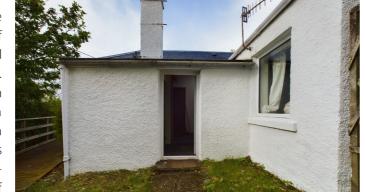

This spacious house is situated in a stunning elevated position above the shore of Lochcarron with views to the loch and the hills beyond. The original property was built around 1900 and is of a traditional stone construction under a slate roof with extensions added in the 1960's. The House has electric storage heating a wood burning stove and an open fire. The double glazing was installed around six years ago. This house requires upgrading but with its wonderful lochside location on the NC500, the property would provide an ideal family home or holiday let.

### · Detached Bungalow

- Porch
- Front Entrance Hall
- Two Large Reception Rooms
- Kitchen
- Sunroom
- Three Bedrooms
- Side Entrance Hall with Storage
- Bathroom